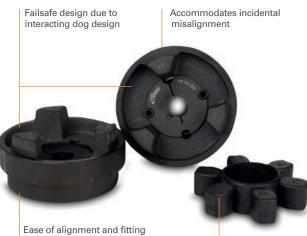

#### **Benefits**

- > Offers the simplest, most straightforward fitting available
- > Ease of alignment and fitting using straight edge and machined outside diameters
- > Fail-safe design due to interacting dog design
- > Accommodates incidental misalignment
- > Exceptional performance at low cost
- Power ratings are matched to standard motor sizes
- Standard and FRAS elements available
- > Flywheel fixing variant available
- > Pilot bore design also available